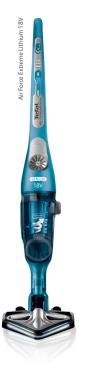

# Air Force

## Dust has nowhere to hide from Tefal Air Force.

The first cordless handstick cleaner with illuminated<sup>1</sup> triangular head.

**ILLUMINATED DELTA HEAD:** Fits snugly into corners, while **LED headlights**<sup>2</sup> illuminate dark areas, so no dust escapes.

**POWERFUL SUCTION:** Dust is no match for **Advanced Cyclonic Technology**, 25V<sup>3</sup> of suction power and three-speed power brush<sup>4</sup>.

**LONG RUNNING TIME:** The **Lithium-ion battery**<sup>5</sup> charges in just 6 hours<sup>6</sup> and runs for 55 minutes<sup>7</sup>.

## LIGHT WORK OF HEAVY CLEANING:

At <3.3kg, **Air Force** is ultra-manoeuvrable, while its large dust container (0.5L)<sup>8</sup> allows for uninterrupted cleaning.