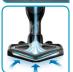

**POWERFUL SUCTION:** Dust is no match for **Advanced Cyclonic Technology**, 25V<sup>3</sup> of suction power and three-speed power brush<sup>4</sup>.

**LONG RUNNING TIME:** The **Lithium-ion battery**<sup>5</sup> charges in just 6 hours<sup>6</sup> and runs for 55 minutes<sup>7</sup>.

## LIGHT WORK OF HEAVY CLEANING:

At <3.3kg, **Air Force** is ultra-manoeuvrable, while its large dust container (0.5L)<sup>8</sup> allows for uninterrupted cleaning.