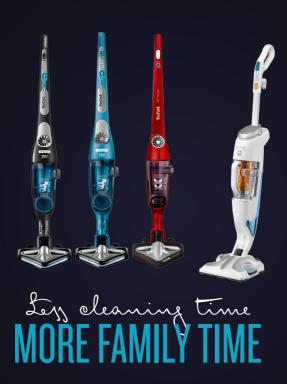

# Air Force

## Dust has nowhere to hide from Tefal Air Force.

The first cordless handstick cleaner with illuminated<sup>1</sup> triangular head.

**ILLUMINATED DELTA HEAD:** Fits snugly into corners, while **LED headlights**<sup>2</sup> illuminate dark areas, so no dust escapes.

**POWERFUL SUCTION:** Dust is no match for **Advanced Cyclonic Technology**, 25V<sup>3</sup> of suction power and three-speed power brush<sup>4</sup>.

**LONG RUNNING TIME:** The **Lithium-ion battery**<sup>5</sup> charges in just 6 hours<sup>6</sup> and runs for 55 minutes<sup>7</sup>.

## LIGHT WORK OF HEAVY CLEANING:

At <3.3kg, **Air Force** is ultra-manoeuvrable, while its large dust container (0.5L)<sup>8</sup> allows for uninterrupted cleaning.