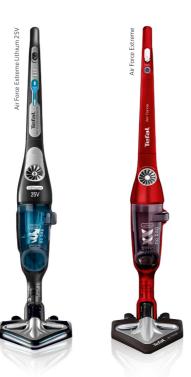

# Air Force

## Dust has nowhere to hide from Tefal Air Force.

The first cordless handstick cleaner with illuminated<sup>1</sup> triangular head.

**ILLUMINATED DELTA HEAD:** Fits snugly into corners, while **LED headlights**<sup>2</sup> illuminate dark areas, so no dust escapes.

**POWERFUL SUCTION:** Dust is no match for **Advanced Cyclonic Technology**, 25V<sup>3</sup> of suction power and three-speed power brush<sup>4</sup>.

**LONG RUNNING TIME:** The **Lithium-ion battery**<sup>5</sup> charges in just 6 hours<sup>6</sup> and runs for 55 minutes<sup>7</sup>.

## LIGHT WORK OF HEAVY CLEANING:

At <3.3kg, **Air Force** is ultra-manoeuvrable, while its large dust container (0.5L)<sup>8</sup> allows for uninterrupted cleaning.