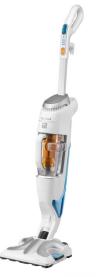

# Clean & Steam

# Make floors sparkle with Tefal Clean & Steam

Vacuum and steam hard floors at the same time – forwards and backwards.

#### **CLEANING IN HALF THE TIME:**

**2-in-1 solution** vacuums and steams forwards and backwards.

**STEAM SELECT SYSTEM:** Adaptable steam flow for different types of hard floors (laminate, parquet, tiling, vinyl, stone).

#### **KILLS 99% OF GERMS WITHOUT**

**CHEMICALS:** Sanitises floors using only tap water for a deep clean.

# EASY TO USE AND READY IN AN INSTANT: Top fill the 0.71 removable

**INSTANT:** Tap-fill the **0.7L removable** water tank and turn on; **Clean & Steam** heats up in <30 seconds and runs for 40 minutes<sup>9</sup>.