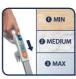

#### **CLEANING IN HALF THE TIME:**

**2-in-1 solution** vacuums and steams forwards and backwards.

**STEAM SELECT SYSTEM:** Adaptable steam flow for different types of hard floors (laminate, parquet, tiling, vinyl, stone).