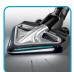

## Dust has nowhere to hide from Tefal Air Force.

The first cordless handstick cleaner with illuminated<sup>1</sup> triangular head.

**ILLUMINATED DELTA HEAD:** Fits snugly into corners, while **LED headlights**<sup>2</sup> illuminate dark areas, so no dust escapes.